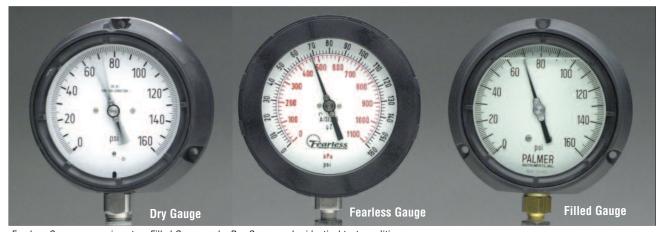

## Models 25SF • 40SF Fearless All Stainless Steel Gauges

Fearless Gauge comparison to a Filled Gauge and a Dry Gauge under identical test conditions.

Please note the effects of vibration on the Dry Gauge, as compared to the Fearless Gauge which is vibration and pulsation resistant, similar to a Filled Gauge.