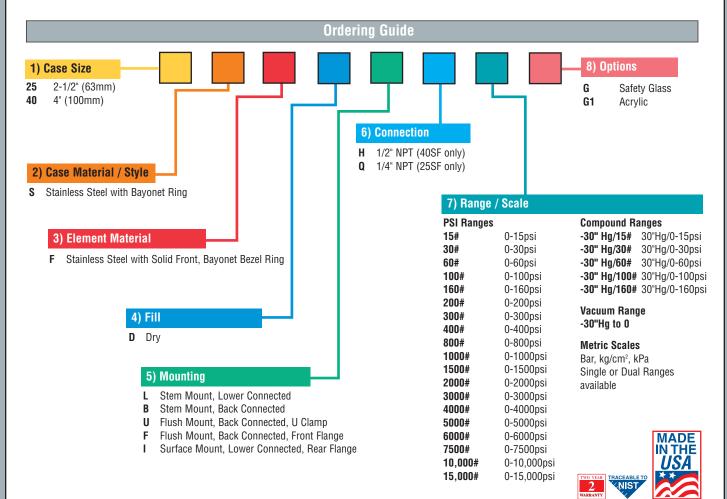

## **Specifications**

**Case:** AISI 304 Stainless Steel Solid Front in 2-1/2" (63mm) and 4" (100mm) diameter watertight case.

Fill: Dry.

Ring: AISI 304 Stainless Steel Bayonet Bezel Ring.

**Window:** 3mm Instrument Quality Glass; Laminated Safety Glass and Acrylic optional.

Socket: AISI 316 Stainless Steel Socket and Tube, Argon welded.

Connection: 25SF - 1/4", 40SF - 1/2".

Blow-Out Back: 25mm diameter Perbunan Disc located at rear of

case.

Bourdon Tube: AISI 316 Stainless Steel.

**Movement:** AISI Stainless Steel special Dampened Movement with wear-resistant, self-lubricating Delrin® gears.

Pointer: Balanced black Aluminum, micrometer adjustable.

Dial: White Aluminum with black markings in accordance with

ASME B40.1 - 2005.

Range Availability: See matrix at right.

Process Temperature Limits: -67 to 212°(-55 to 100°C).

Ambient Temperature Limits: -67 to 176°F (-55 to 80°C).

Overpressure Limits: 30% of full scale value.