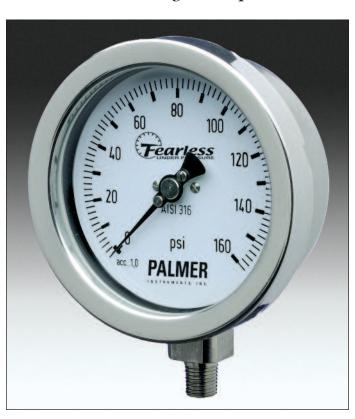

## Models 25SF • 40SF Fearless All Stainless Steel Gauges

Palmer Fearless Gauges offer Filled Gauge performance without the disadvantages of Liquid Filled.

- Vibration and Pulsation Resistant Readings similar to a Liquid Filled Gauge
- Easy Shipping, Handling, and Storage
- Long Instrument Life
- Low Maintenance
- In Situ Calibration
- Replaceable Crystal
- Accuracy ±1%
- No Possibility of Chemical Reactions From Fill Media when Dry

Palmer Fearless All Stainless Steel Gauges are the highest quality instruments available for gas or liquid media. Their rugged construction and watertight bayonet case/ring design is enhanced by Palmer's Fearless vibration and pulsation resistant Dampened Movement. The results are a Pressure Gauge suitable for demanding applications in all industries.

## **Specifications**

**Case:** AISI 304 Stainless Steel Solid Front in 2-1/2" (63mm) and 4" (100mm) diameter watertight case.

Fill: Dry.

Ring: AISI 304 Stainless Steel Bayonet Bezel Ring.

**Window:** 3mm Instrument Quality Glass; Laminated Safety Glass and Acrylic optional.